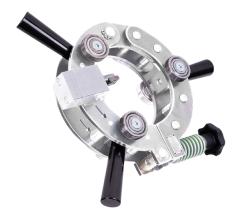

PatchMaster Mono and PatchMaster Multi offer the solution for the removal of the outer surface of PE pipe, in preparation for electrofusion welding of a top-tee or branch saddle fitting.

PatchMaster Mono offers dedicated one-size applications, with a low profile  $\theta$  lightweight tool, capable of use in tight spaces.

PatchMaster Multi offers a variable tool, suitable for a range of different sizes of PE pipe. Designed to be user friendly and ergonomic.

All units have long-life blades.

| CODE      | DESCRIPTION                                             |
|-----------|---------------------------------------------------------|
| 9970-0063 | 63mm PatchMaster Saddle Scraper with case (700-000192)  |
| 9970-0075 | 75mm PatchMaster Saddle Scraper with case (700-000193)  |
| 9970-0090 | 90mm PatchMaster Saddle Scraper with case (700-000194)  |
| 9970-0110 | 110mm PatchMaster Saddle Scraper with case (700-000195) |
| 9970-0125 | 125mm PatchMaster Saddle Scraper with case (700-000196) |
| 9970-0160 | 160mm PatchMaster Saddle Scraper with case (700-000198) |
| 9970-0180 | 180mm PatchMaster Saddle Scraper with case (700-000199) |
| 9970-0200 | 200mm PatchMaster Saddle Scraper with case (700-000200) |
| 9970-0225 | 225mm PatchMaster Saddle Scraper with case (700-000201) |
| 9970-0250 | 250mm PatchMaster Saddle Scraper with case (700-000202) |
| 9970-0280 | 280mm PatchMaster Saddle Scraper with case (700-000203) |
| 9970-0315 | 315mm PatchMaster Saddle Scraper with case (700-000204) |